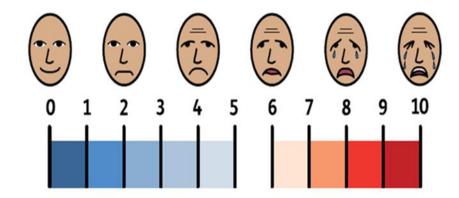

### Am I in pain?

'The Living with Dementia Passport was created with inspiration from my parents who both live with different types of dementia.'

'As a carer we want the reassurance that our loved one's care needs are being met.'